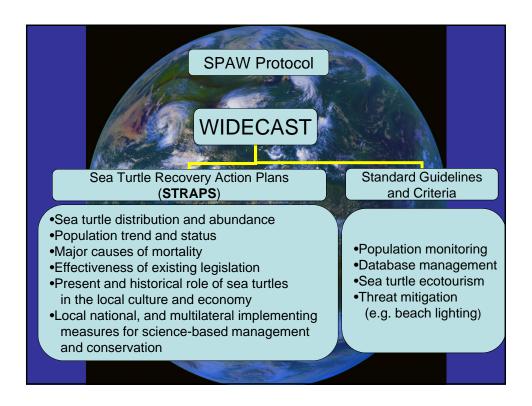

## WIDECAST ACTIVITIES

- Field research and conservation
- Management / policy
  - Sea Turtle Recovery Action Plans
  - Recommendations (national, regional)
  - 'Best Practices' / standard guidelines
- Training and capacity building
- Environmental ed / public awareness
- Fund-raising